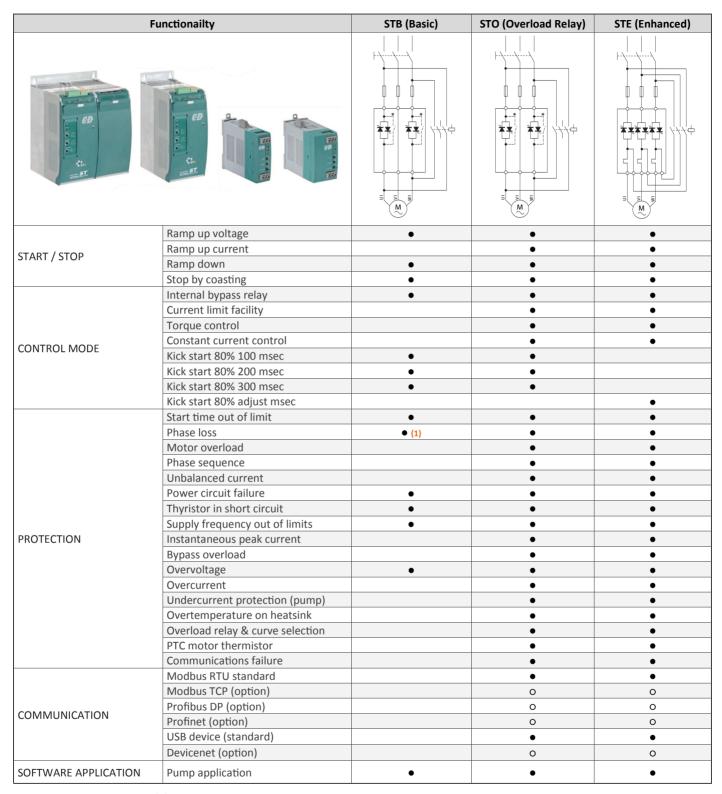

#### **Product Comparison Chart**

<sup>• =</sup> Standard • = Option (1) Protection active during start-up

V2-0615